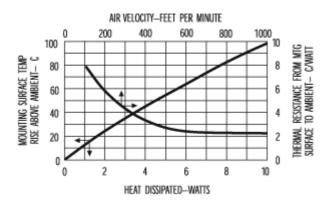

# Mechanical Outline Drawing

| Thermal    | 10.4 |
|------------|------|
| Resistance | 10.4 |

Thermal resistance value is based on a 75°C rise in natural convection

## Thermal Curves