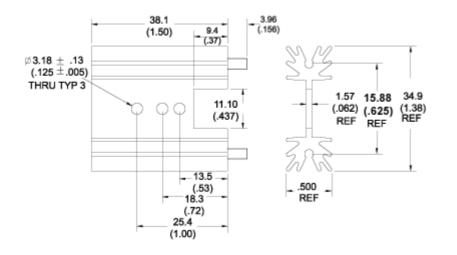

# Mechanical Outline Drawing

| Thermal    | 10.4 |
|------------|------|
| Resistance | 10.4 |

Thermal resistance value is based on a 75°C rise in natural convection

## **Product Information**

| 12 Digit Part # | Description           | Finish   | Board Mounting    |
|-----------------|-----------------------|----------|-------------------|
| 531102c02500    | For Vertical Mounting | Gold     | <u>View Hole</u>  |
|                 | with solderable pins  | Chromate | <u>Dimensions</u> |